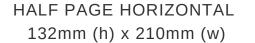

#### **AD SIZES**

FULL PAGE 297mm (h) x 210mm (w)

QUARTER PAGE HORIZONTAL 65mm (h) x 210mm (w)